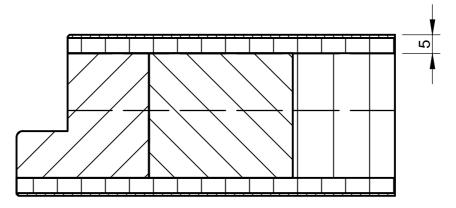

## Soundproofing Rw,P 32 dB concealed edge band, rebated

## Soundproofing Rw,P 32 dB concealed edge band, unrebated

-All dimensions in mm

- -Dimensions in brackets also possible
- -Door thickness values are estimates and depend on the surface type

| Projekt     | Soundpr             |         |   | 32    | dB    |           |
|-------------|---------------------|---------|---|-------|-------|-----------|
| Objekt-N    | <sup>R</sup> System | drawinç | ) | Re    | giste | r<br>15.2 |
| Detail      | Horizontal sect     | tion    |   |       | dex   | 15.2_1    |
| Gezeichn    | et l                | Masstab |   | Do    | tun   |           |
| <u> </u> MD | 1                   | 14      |   | 02.20 | )14   |           |