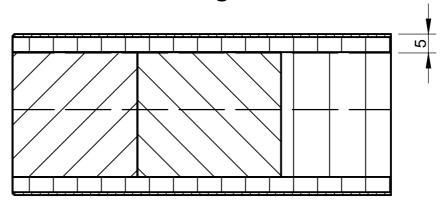

## Soundproofing Rw,P 32 dB concealed edge band, rebated

## Soundproofing Rw,P 32 dB concealed edge band, unrebated

-All dimensions in mm

- -Dimensions in brackets also possible
- -Door thickness values are estimates and depend on the surface type

| Projekt     | Soundpr             |         |   | 32    | dB    |           |
|-------------|---------------------|---------|---|-------|-------|-----------|
| Objekt-N    | <sup>R</sup> System | drawinç | ) | Re    | giste | r<br>15.2 |
| Detail      | Horizontal sect     | tion    |   |       | dex   | 15.2_1    |
| Gezeichn    | et l                | Masstab |   | Do    | tun   |           |
| <u> </u> MD | 1                   | 14      |   | 02.20 | )14   |           |