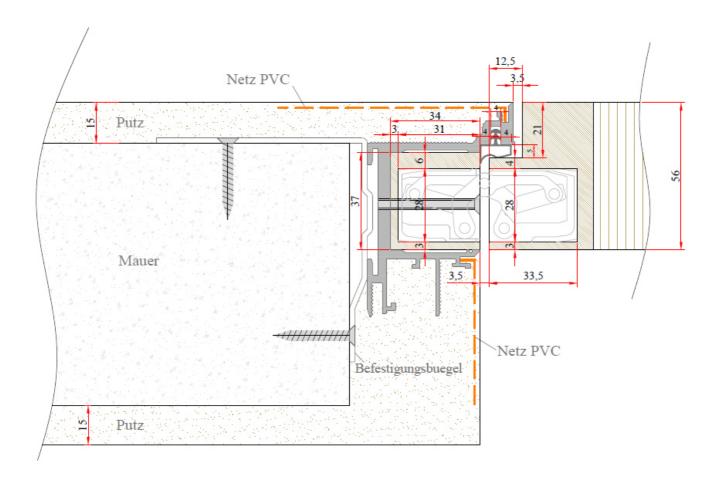

## Frames according to DIN 68706-2

Type: TUT series aluminium frame with timber insert. Mitre-joined frame, complete with spreader bar.

Mounting brackets and mesh supplied separately. Wooden block frame unrebated on three sides.

Material: Main frame - aluminium, non-coated; timber insert - solid timber, optionally veneered.

Sealing: on three sides, white/beige/black, supplied separately.

Rebate: for unrebated door leaves, 56 mm thick.

Untreated Hardboard and Priming Film surfaces not coated.

Size Calculation: wall opening minus 65 mm on all sides = clear opening of the frame

Price Includes: complete frame with timber insert, hinges, lock and strike plate. For door leaf options and additional