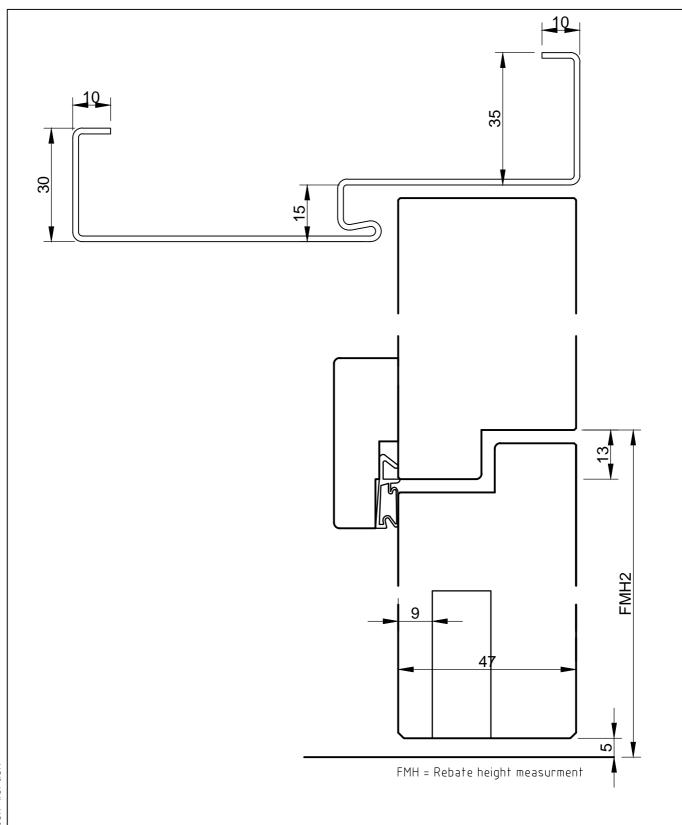

-All dimensions in mm

-Dimensions in brackets also possible

-Door thickness values are estimates and depend on the surface type

| Displekt-NR System drawing Register 4.2  Detail Vertikal section Index 4.2_2  Gezeichnet Masstab Datum |   | Projekt     | RS-4-S-DTB_32    |                 |   |
|--------------------------------------------------------------------------------------------------------|---|-------------|------------------|-----------------|---|
| Detail Vertikal section Index 4.2_2                                                                    | Ī | Objekt-NR   | System drawing   | Register<br>4.2 |   |
| Gezeichnet Masstab Datum                                                                               | Ī | Detail      | Vertikal section | Index           | 1 |
|                                                                                                        | Ī | Gezeichne ( | Masstab          | Datun           | 1 |
| MD 1:1 02.2014                                                                                         |   | MD          | 1:1              | 02.2014         |   |